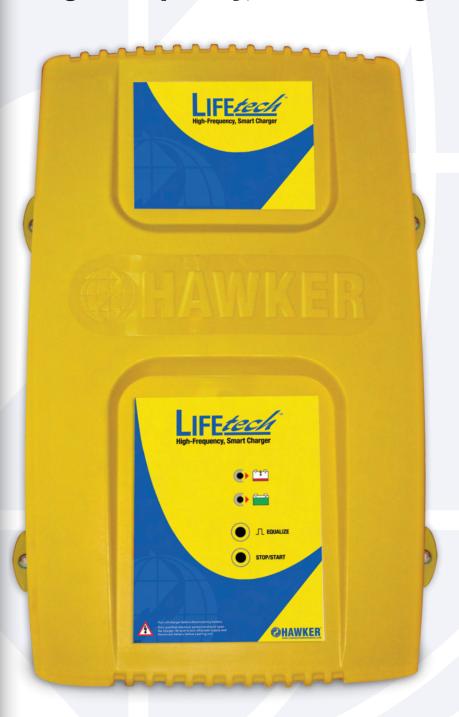

## **High-Frequency, Smart Charger**

LIFETECH™ is the latest addition to enhance HAWKER's high-frequency, smart charging family.

Designed to specifically meet the needs of a cost effective and efficient high-frequency smart charger, the LIFETECH™ charger series delivers the greatest efficiency and highest power factor available in a simple, yet small footprint. The design is small and compact to fit just about anywhere.

## **LIFETECH™** features include:

- Precise recharge according to DoD
- In IONIC mode, flooded batteries can be charged using the ionic mixing technology by pulse currents. This special technology allows electrolyte to be precisely mixed and completely converts the battery's active material.
- IONIC charge profile and electromixing reduces overcharge, heat, and water consumption.
- 16% -20% start rate depending on selected profile
- Highest power factor and conversion efficiency reduces energy consumption.
- Opportunity charge capable
- Auto equalize every 5<sup>th</sup> cycle
- Available in 24V, 36V, and 48V
- An ABS flame-retardant enclosure to enhance the innovative energy converting technology.
- LED display
- 3 year warranty parts and labor
- HAWKER POWERLINE<sup>™</sup> and ENERGY-PLUS<sup>™</sup> batteries receive a 6 year warranty when charged on LIFETECH<sup>™</sup> chargers.